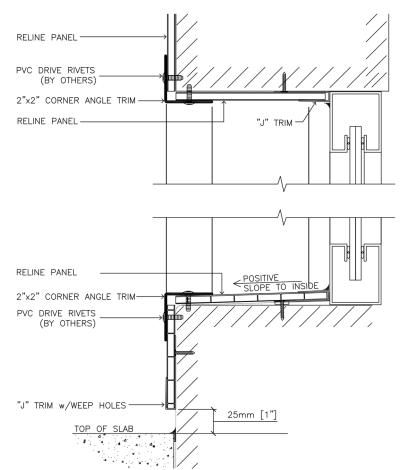

#### **Typical Detail for Outside Corner**

Install 90° Corner Angle Trim vertically or horizontally as shown in Figure 2.

Figure 2 - 2''x 2'' Corner Angle Trim

Figure 3 - 2''x 2'' Corner Angle Trim

### Typical Details for Header & Sill Installation

Install RELINE Panel providing <sup>1</sup>/<sub>4</sub>" clearance at ends. Install Corner Angle Trim with PVC Drive Rivets at 24" o.c. or as required. Refer to Figure 3. Alternatively, the Trim can be secured in place with adhesive.