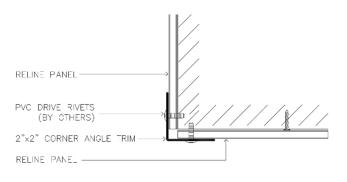

#### **Typical Detail for Outside Corner**

Install 90° Corner Angle Trim vertically or horizontally as shown in Figure 2.

Figure 2 - 2''x 2'' Corner Angle Trim

Figure 3 - 2''x 2'' Corner Angle Trim