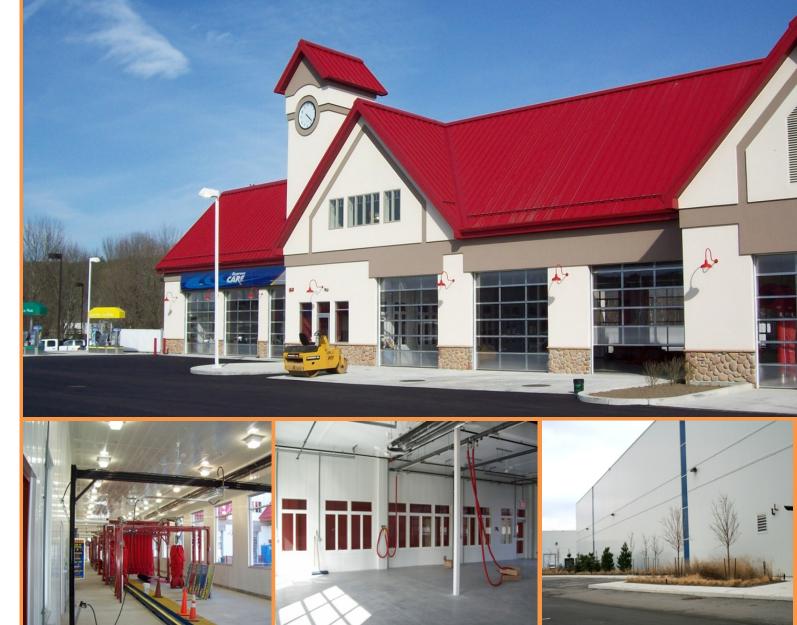

# Triple Play Car Wash

Attleboro, MA, USA

For More Information www.nuformdirect.com 1 (877) 747-WALL(9255)

## **Building Type:**

Car Wash and Quick Lube

### **Building Size:**

18,000 Sq. Ft.

### Wall heights:

Ranging from 10ft. to 16ft. high

### **Year Built:**

2008

### **Building Features:**

- Exterior and interior load bearing walls
- Interior non load bearing walls
- Stucco and faux stone exterior finish
- Dry walled interior walls in waiting area
- 160ft. express tunnel
- Full-service car wash
- 6 bay detailing centre
- 3 bay Quick Lube/Oil Change station
- 4500 sq. ft.. convenience store/drive through