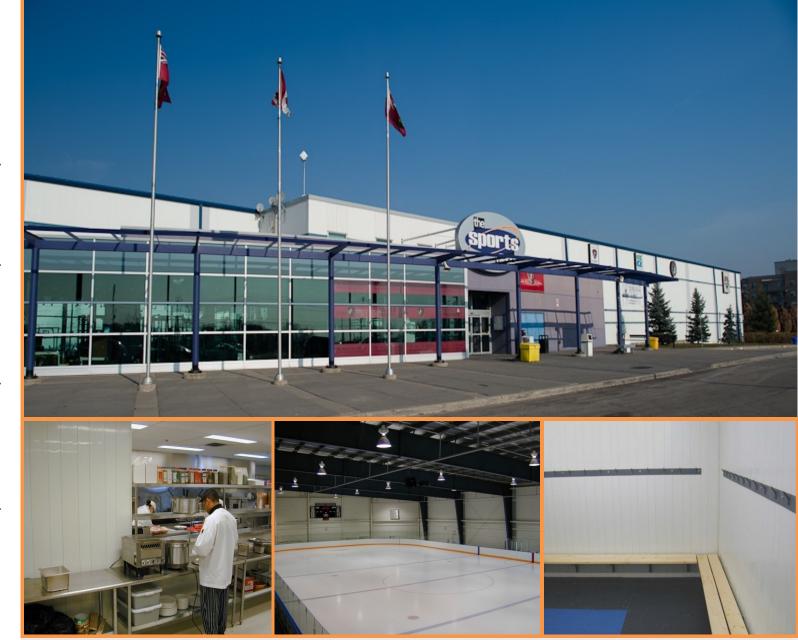

## The Sports Village

Maple, ON, Canada

**For More Information** www.nuformdirect.com 1 (877) 747-WALL(9255)

| <b>Building Type:</b> |
|-----------------------|
| Hockey Arena          |

**Built By** 

Maystar General Contracting

Wall heights:

**Year Built:** 

2002

**Building Size:** 

128,800 Sq. Ft. Ranging from 10ft. to 25ft. high

**Profiles Used:** 

CF8i (insulated) exterior walls CF8 interior walls CF6 interior walls

## **Building Features:**

- Load bearing interior walls
- Non load bearing exterior and interior walls
- Panelized sections used for easy installation
- Used in conjunction with a pre engineered steel structure
- 4 NHL sized ice pads
- Second floor office area
- Full kitchen, restaurant and bar