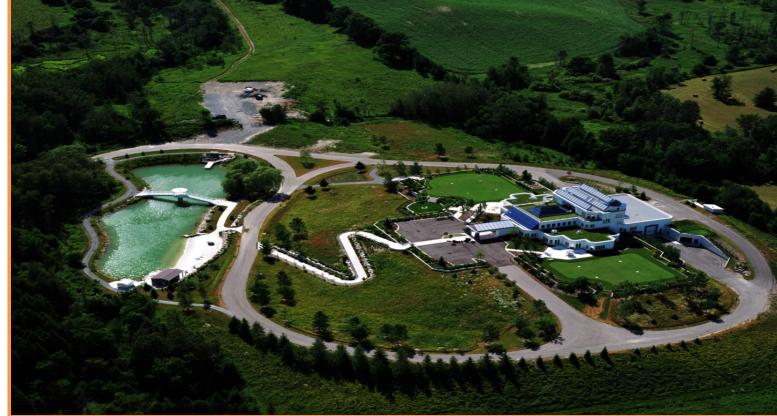

## **Private Residence**

Schomberg, ON, Canada

For More Information www.nuformdirect.com 1 (877) 747-WALL(9255)

**Building Type:** 

Multi Storey Home

**Building Size:** 

24,000 Sq. Ft.

**Built By** 

## **Building Features:**

- •Load bearing interior walls
- Non load bearing interior walls
- Stucco finished exterior walls
- Drywall finished interior walls
- Multi car garage
- Indoor Swimming Pool
- Full sized spa and work out area