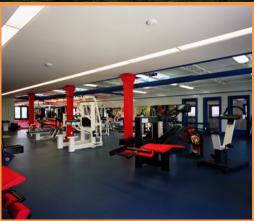

## **Building Features:**

- •Load bearing interior walls
- Non load bearing interior walls
- Stucco finished exterior walls
- Drywall finished interior walls
- Multi car garage
- Indoor Swimming Pool
- Full sized spa and work out area