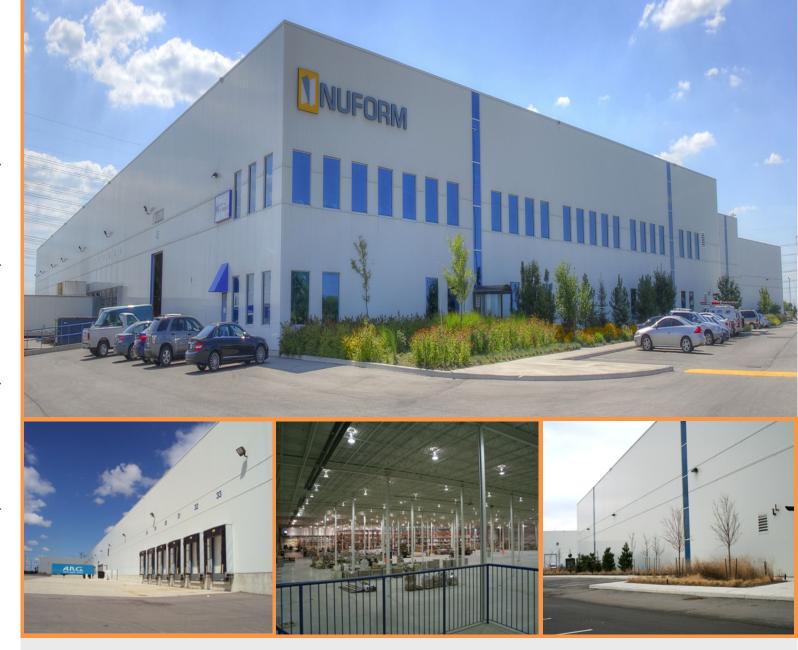

## **Manufacturing Facility**

Woodbridge, ON, Canada

For More Information www.nuformdirect.com 1 (877) 747-WALL(9255)

**Building Type:** 

Manufacturing Plant

**Building Size:** 

400,000 Sq. Ft.

**Built By** 

Authorized Builder: A.R.G. Group Inc.

Wall heights:

Ranging from 12ft. to 40ft. high

Year Built:

2005

**Profiles Used:** 

CF8i (insulated) exterior walls CF8 interior walls CF6 interior walls PVC wall panels

## **Building Features:**

- 40' high panelized wall sections
- · Load bearing interior walls
- Non load bearing exterior walls
- Site cut window openings
- Full manufacturing and shipping facility
- Second floor office space