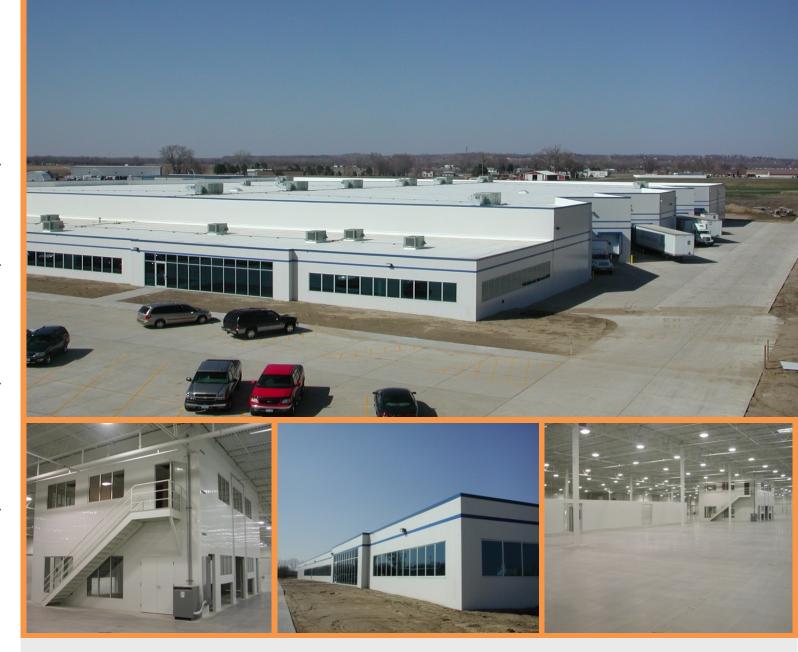

# **Gerkin Windows & Doors**

Sioux City, NE, USA

For More Information www.nuformdirect.com 1 (877) 747-WALL(9255)

#### **Building Type:**

Manufacturing Facility

## **Building Size:**

160,000 Sq.Ft. 26,000 Sq.Ft. addition

#### Wall heights:

Ranging from 10' to 33' high

#### **Profiles Used:**

CF8i exterior walls CF6 interior walls

#### **Building Features:**

- Non load bearing exterior walls
- Load bearing interior walls
- Used in conjunction with pre-engineered steel structure
- Site cut and pre cut openings