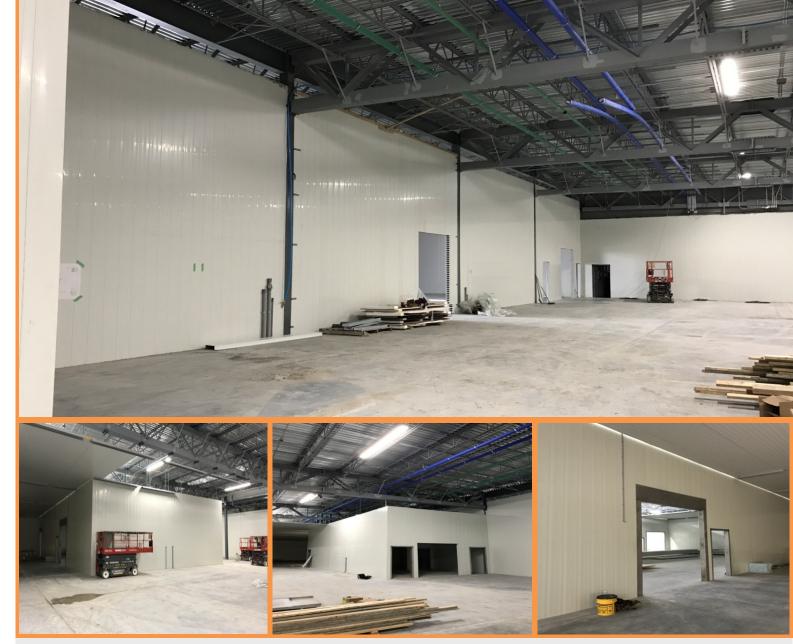

## Egg Grading & Packaging

Listowel, ON, Canada

For More Information www.nuformdirect.com 1 (877) 747-WALL(9255)

Building Type: Industrial Facility

**Building Size:** 

25,000 Sq. Ft.

<u>Built By</u> Mohr Construction Ltd.

Wall heights: Ranging from 8ft. to 22ft. high. Year Built: 2017

## Profiles Used: CF6 Interior Walls PVC wall panels

CF6 Interior Walls PVC wall panels for steel beam enclosures

## **Building Features:**

- Non load bearing interior walls
- Used in conjunction with a pre
- engineered, load bearing, steel structure
- Walls installed after the roofing system was set in place
- Pre cut and site cut openings