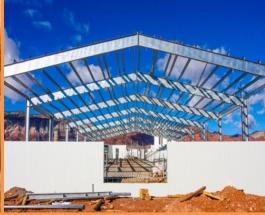

## **Cedar Ridge Dairy Barn**

Sigurd, UT, USA

For More Information www.nuformdirect.com 1 (877) 747-WALL(9255)

**Building Type:** 

**Built By** 

**Year Built:** 

Dairy Barn

Authorized Builder:

Nuwalls Inc.

**Building Size:** 

30,000 Sq. Ft.

Wall heights:

Ranging from 4ft. to 16ft. high

2015

2015

**Profiles Used:** 

CF8i (insulated) exterior walls CF8 interior walls CF6 interior walls PVC wall panels

## **Building Features:**

- Used in conjunction with a pre engineered, load bearing, galvanized frame system.
- · Load bearing exterior and interior walls
- Non load bearing interior walls
- Pre-cut openings
- State of the art 60 Stall Rotary Milking Parlour