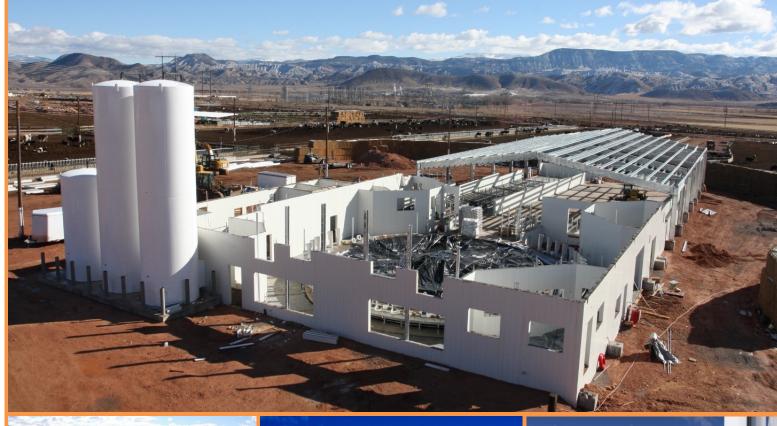

## **Cedar Ridge Dairy Barn**

Sigurd, UT, USA

For More Information www.nuformdirect.com 1 (877) 747-WALL(9255)

**Building Type:** 

**Built By** 

**Year Built:** 

Dairy Barn

Authorized Builder:

Nuwalls Inc.

**Building Size:** 

30,000 Sq. Ft.

Wall heights:

Ranging from 4ft. to 16ft. high

2015

2015

**Profiles Used:** 

CF8i (insulated) exterior walls CF8 interior walls CF6 interior walls PVC wall panels

## **Building Features:**

- Used in conjunction with a pre engineered, load bearing, galvanized frame system.
- · Load bearing exterior and interior walls
- Non load bearing interior walls
- Pre-cut openings
- State of the art 60 Stall Rotary Milking Parlour