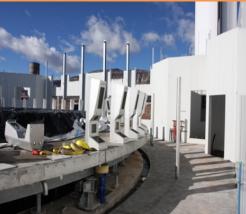

## **Cedar Ridge Dairy Barn**

Sigurd, UT, USA

For More Information www.nuformdirect.com 1 (877) 747-WALL(9255)

**Building Type:** 

**Built By** 

**Year Built:** 

Dairy Barn

Authorized Builder:

Nuwalls Inc.

**Building Size:** 

30,000 Sq. Ft.

Wall heights:

Ranging from 4ft. to 16ft. high

2015

2015

**Profiles Used:** 

CF8i (insulated) exterior walls CF8 interior walls CF6 interior walls PVC wall panels

## **Building Features:**

- Used in conjunction with a pre engineered, load bearing, galvanized frame system.
- · Load bearing exterior and interior walls
- Non load bearing interior walls
- Pre-cut openings
- State of the art 60 Stall Rotary Milking Parlour