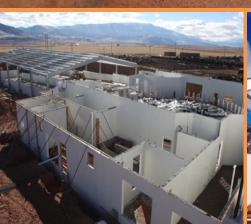

## **Cedar Ridge Dairy Barn**

Sigurd, UT, USA

For More Information www.nuformdirect.com 1 (877) 747-WALL(9255)

**Building Type:** 

**Built By** 

**Year Built:** 

Dairy Barn

Authorized Builder:

Nuwalls Inc.

**Building Size:** 

30,000 Sq. Ft.

Wall heights:

Ranging from 4ft. to 16ft. high

2015

2015

**Profiles Used:** 

CF8i (insulated) exterior walls CF8 interior walls CF6 interior walls PVC wall panels

## **Building Features:**

- Used in conjunction with a pre engineered, load bearing, galvanized frame system.
- · Load bearing exterior and interior walls
- Non load bearing interior walls
- Pre-cut openings
- State of the art 60 Stall Rotary Milking Parlour