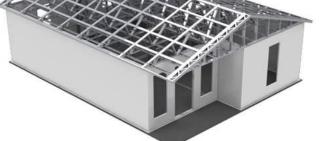

#### ✓ RELINE<sup>®</sup> ceiling:

RELINE<sup>®</sup> is lightweight and easy-to-install prefinished PVC interior wall panels.

- Windows: maintenance-free profiles, large size frames single side slider windows, with high performance tempered and UV resistant glass.
- Doors Steel insulated door with steel frame for safety, energy efficiency and durability.
- Roof system: pre-fabricated cold-formed steel roof system.