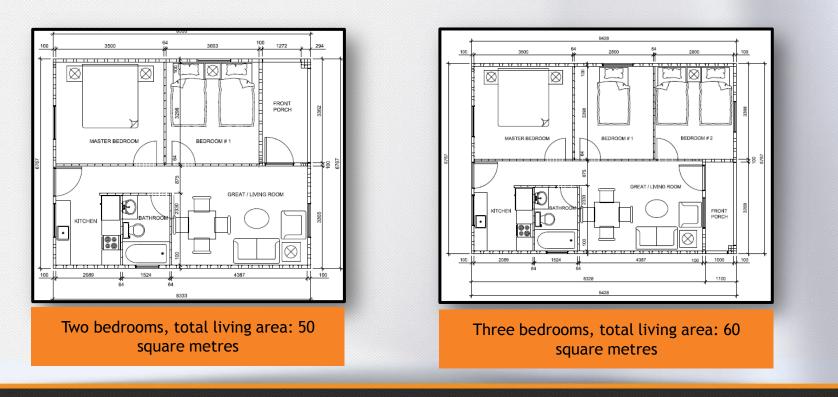

### Floor Plans Samples

Our HOUSE KIT models range in size from 26 square metres to over 90 square metres; we can assemble a HOUSE KIT based on your floor plan design.

### Housing Models

NUFORM<sup>®</sup> HOUSE KIT have all the components for a complete shell of a single family home, including:

- ✓ TWO TO FOUR BEDROOMS
- ✓ ONE FULL BATHROOM
- SPACIOUS KITCHEN
- DINING AREA
- LIVING SPACE