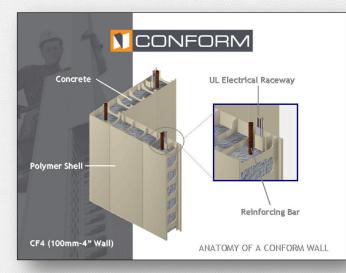

#### CONFORM® walls:

CONFORM® is a revolutionary stay-in place concrete wall forming system that offers a cost-effective construction system. CONFORM® is easy to install; the CONFORM® panels are erected and poured with concrete leaving a finished interior and exterior surface. The finished CONFORM® surface requires no additional labour such as painting, stucco or any other cladding.

<u>Recycled PVC formwork for concrete:</u> The HOUSE KIT's components are composed of recycled rigid PVC Polymer engineering, serving as the formwork for concrete. NUFORM<sup>®</sup> is committed to building more environmentally friendly structures that use **R3 - REUSE - RECYCLE - REPURPOSE**, sustainable technology, which forms the core of our manufacturing process. NUFORM<sup>®</sup> R3 technology is highly mold and mildew resistant (as per ASTM G21), along with low VOC emissions, which leads to healthier interior environments. Excellent thermal properties and light reflectivity promotes lower building energy costs, increased durability, longer lifecycle and low maintenance.