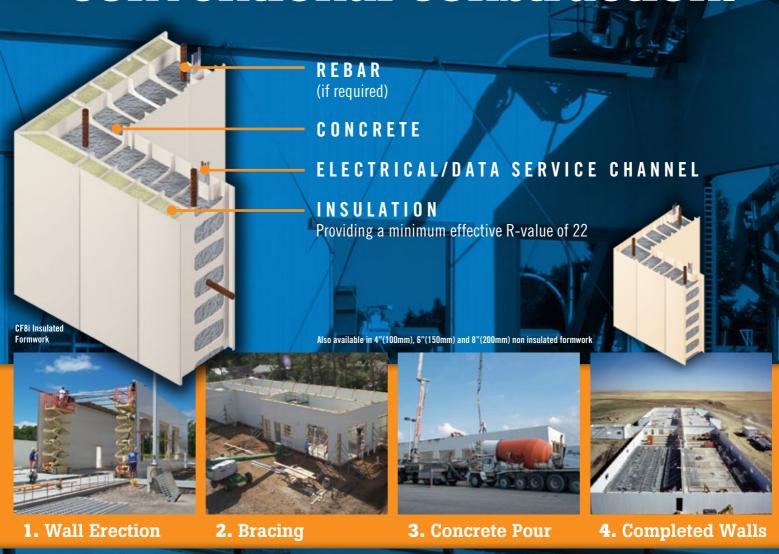

**CONFORM™** is a patented polymer-based stay-in-place formwork for concrete walls. The extruded components slide and interconnect together to create a concrete formwork. The result is permanent, attractive and maintenance free pre-finished walls designed...

# An innovative, cost-efficient & time-saving alternative to conventional construction.

Rigid polymer forms easily slide together, creating durable pre-finished walls that can be constructed quickly in any climate.

# CONFORM: engineered to perform in the most challenging conditions.

- Durable
- Energy efficient
- Maintenance-free