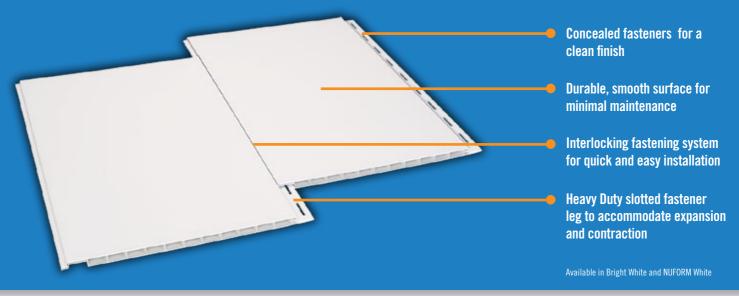

**CONFORM™** is a patented polymer-based stay-in-place formwork for concrete walls. The extruded components slide and interconnect together to create a concrete formwork. The result is permanent, attractive and maintenance free pre-finished walls designed...

# An innovative, cost-efficient & time-saving alternative to conventional construction.

Rigid polymer forms easily slide together, creating durable pre-finished walls that can be constructed quickly in any climate.