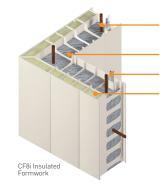

## THE REVOLUTIONARY STAY-IN-PLACE CONCRETE WALL FORMWORK

- Solid Concrete Construction
- Quick On-Site Assembly
- Proven Cost Saving
- Unparalleled Energy Efficiencies
- Easy to Maintain
- Mold/Mildew Resistant
- Available in 4. 6 and 8" wall forms

REBAR (if required)

ELECTRICAL/DATA SERVICE CHANNEL INSULATION Providing a minimum effective R-value of 22

INNOVATIVE, RELIABLE AND DURABLE BUILDING SOLUTIONS FOR **GLOBAL CONSTRUCTION MARKETS** 

DURABLE, COST-EFFECTIVE PANELING SYSTEM FOR **RETROFIT & NEW CONSTRUCTION** 