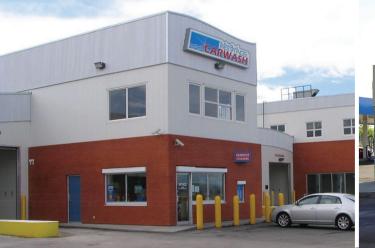

#### NUFORM WASH BUILDINGS

Engineered to perform specifically in the car wash environment

# VEHICLE WASH BUILDING SOLUTIONS