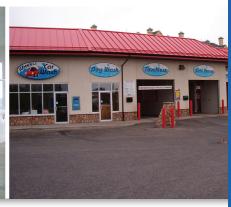

#### NUFORM WASH BUILDINGS

Engineered to perform specifically in the car wash environment

# VEHICLE WASH BUILDING SOLUTIONS