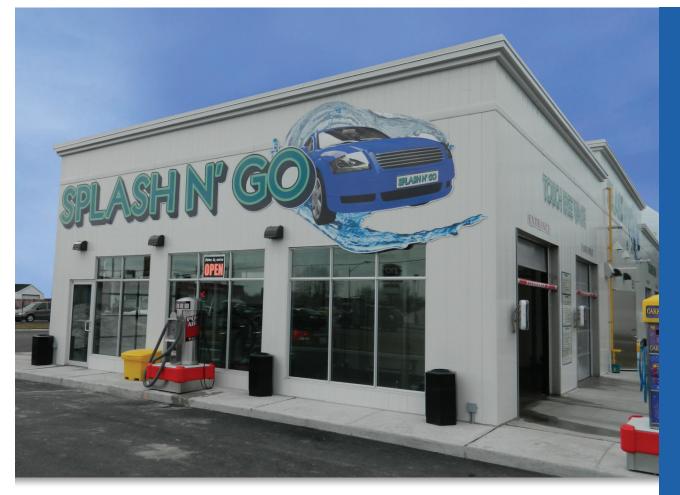

Specially designed to stand up to a vehicle wash building's unique challenges, Nuform Building Technologies revolutionary CONFORM wall forming systems offer an innovative, cost-effective building material that is durable and maintenance free.

# VEHICLE WASH BUILDING SOLUTIONS