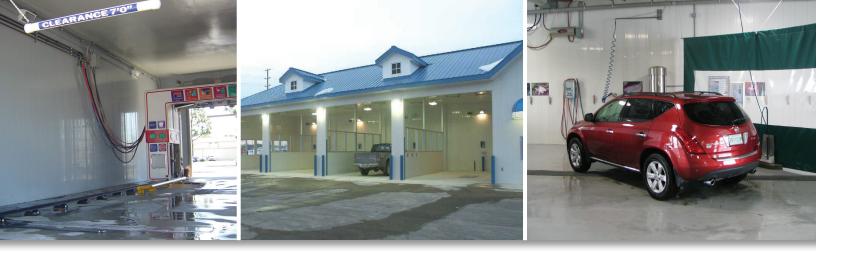

Vehicle wash areas receive significant daily abuse in self-serve bays and many other areas. This means additional maintenance costs. NUFORM® high performance ceiling paneling systems like RELINE® and RENU® will not only stand the test of time but also offer significant savings during construction as well as throughout their life cycle.

# STURDY CONFORM® **VEHICLE WASH WALL** SYSTEMS OFFER THESE ADVANTAGES:

- Superior sound and thermal insulation, helping to keep noise levels low in automatic wash buildings while reducing energy costs.
- Improved overall appearance and lowered maintenance costs in tunnel wash buildings, where the walls systems easily combat common problems like mold and mildew,
- Self-service and automatic buildings retaining their fresh appearance year-after-year, avoiding stain, discolouration, rust or corrosion.
- Ideal for any automotive application and can be engineered to suit many structural conditions including facilities for large vehicles like buses and trucks.

#### NUFORM WASH BUILDINGS

Engineered to perform specifically in the car wash environment