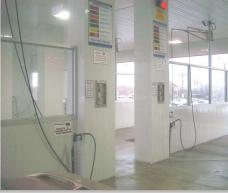

Vehicle wash areas receive significant daily abuse in self-serve bays and many other areas. This means additional maintenance costs. NUFORM® high performance ceiling paneling systems like RELINE® and RENU® will not only stand the test of time but also offer significant savings during construction as well as throughout their life cycle.

# STURDY CONFORM® **VEHICLE WASH WALL** SYSTEMS OFFER THESE ADVANTAGES:

- Superior sound and thermal insulation, helping to keep noise levels low in automatic wash buildings while reducing energy costs.
- Improved overall appearance and lowered maintenance costs in tunnel wash buildings, where the walls systems easily combat common problems like mold and mildew,
- Self-service and automatic buildings retaining their fresh appearance year-after-year, avoiding stain, discolouration, rust or corrosion.
- Ideal for any automotive application and can be engineered to suit many structural conditions including facilities for large vehicles like buses and trucks.