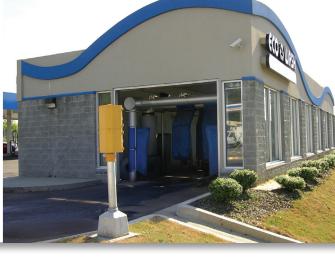

Specially designed to stand up to a vehicle wash building's unique challenges, Nuform Building Technologies revolutionary CONFORM wall forming systems offer an innovative, cost-effective building material that is durable and maintenance free.

# THE NUFORM ADVANTAGE

SPECIALLY DESIGNED TO STAND UP TO A VEHICLE WASH BUILDING'S UNIQUE CHALLENGES.

#### NUFORM WASH BUILDINGS

Engineered to perform specifically in the car wash environment