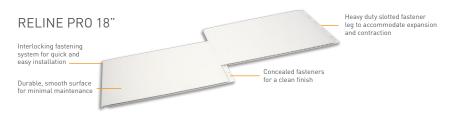

### FEATURES

- Quick and easy installation; no gluing required
- Panels fasten directly to an existing wall or truss ceiling
- Will not warp, rust or corrode and never needs to be painted
- Durable finished surface brightens the interior of the building

- Meets Class A interior finish requirements
- Standard and custom lengths available
- Trims and accessories available
- Fast delivery times

When used as a ceiling panel, **RELINE** is the perfect complement to **CONFORM**, our concrete wall forming system for new construction. Ask us about this great innovation!