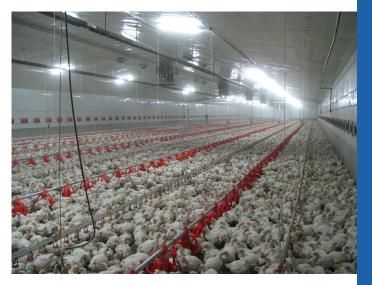

#### HOG, CHICKEN AND DAIRY BARNS

With CONFORM, maintaining agriculture's demands for stringent hygiene levels in its facilities is more efficient than ever before. Walls can be quickly and easily washed, and are mold-and-mildew resistant, dramatically improving indoor air quality.

Our wall system's durable construction provides enhanced animal protection from the elements, while at the same time delivering an extremely hygienic and durable wall assembly for this demanding environment. Livestock are kept healthy, with better eventual production; while reducing energy costs.