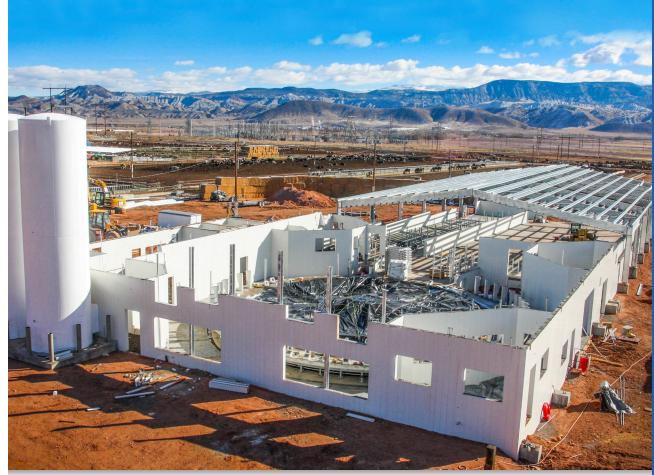

### **IDEALLY SUITED FOR** AGRICULTURAL CONSTRUCTION

Ideally suited for agricultural construction in demanding and highly regulated installations, CONFORM, Nuform's wall system, creates valuable energy efficiencies, combining concrete's strength with advanced polymer technology and durability.

Designed to permit reliable and high quality fast-track construction, our patented systems can include built-in insulation, service raceways, frame openings and trim accessories. The result is clean, bright, finished interior and exterior walls.

#### **PROVEN COST SAVINGS**

Due to its unique modular nature, CONFORM's concrete forming technology permits rapid construction, allowing early occupancy and faster time to operations. CONFORM is virtually maintenance free - and its cost-saving energy efficiency derives from the concrete and insulations combined thermal performance values.