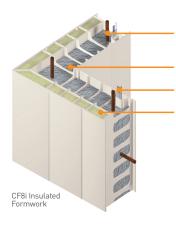

THE REVOLUTIONARY STAY-IN-PLACE CONCRETE WALL FORMWORK

- Solid Concrete Construction
- Quick On-Site Assembly
- Proven Cost Saving
- Unparalleled Energy Efficiencies
- Easy to Maintain
- Mold/Mildew Resistant
- Available in 4. 6 and 8" wall forms

The benefits are real with a proven track record worldwide.

REBAR (if required)

CONCRETE ELECTRICAL/DATA SERVICE CHANNEL

INSULATION Providing a minimum effective R-value of 22