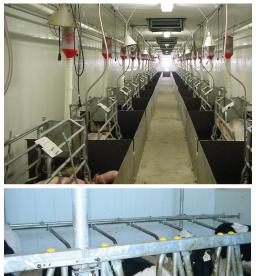

#### HOG, CHICKEN AND DAIRY BARNS

With CONFORM, maintaining agriculture's demands for stringent hygiene levels in its facilities is more efficient than ever before. Walls can be quickly and easily washed, and are mold-and-mildew resistant, dramatically improving indoor air quality.

Our wall system's durable construction provides enhanced animal protection from the elements, while at the same time delivering an extremely hygienic and durable wall assembly for this demanding environment. Livestock are kept healthy, with better eventual production; while reducing energy costs.